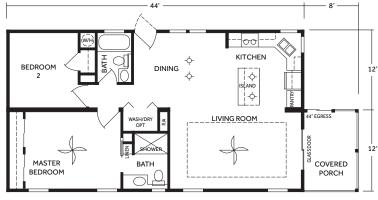

## Coastal Breeze - Model #4893

original price \$187,046

only \$115,995<sub>+tax</sub>

2 Bedroom, 2 Bath, 1/2 Porch, 1056 sq ft

Price Includes: Set-up • A/C & Heat • Carport • Skirting • Driveway • Storage Shed

## **Included Features Plan #4893:**

2 Bedrooms 2 Baths Storage Shed Central A/C & Heat Kitchen Island Pendant Lights Carport Driveway Steps & Railings
Pre-Plumbed for Washer Dryer
Drywall
Stainless Steel Appliances
60" Enclosed Shower in Master Bathroom
½ Porch
12 Month Limited Warranty