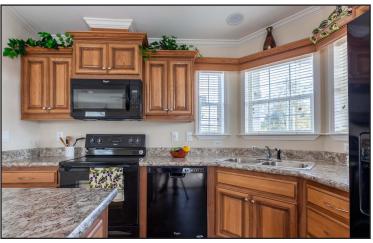

## Coastal Breeze - Model #4893

original price \$187,046

only \$115,995<sub>+tax</sub>

2 Bedroom, 2 Bath, 1/2 Porch, 1056 sq ft

Price Includes: Set-up • A/C & Heat • Carport • Skirting • Driveway • Storage Shed

## **Included Features Plan #4893:**

2 Bedrooms 2 Baths Storage Shed Central A/C & Heat Kitchen Island Pendant Lights Carport Driveway Steps & Railings
Pre-Plumbed for Washer Dryer
Drywall
Stainless Steel Appliances
60" Enclosed Shower in Master Bathroom
½ Porch
12 Month Limited Warranty