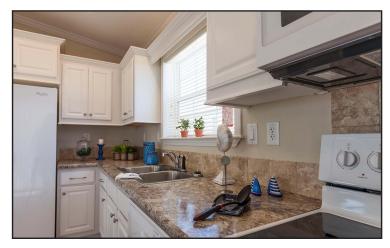

## Included Features Plan #4301:

2 Bedrooms 2 Baths Storage Shed Central A/C & Heat Kitchen Island Pendant Lights Carport Driveway Steps & Railings Pre-Plumbed for Washer Dryer Drywall Stainless Steel Appliances Enclosed Shower in Master Bathroom Porch (on lot 507 only) 12 Month Limited Warranty