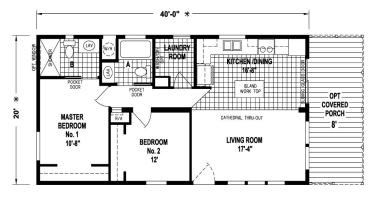

## The Bayfront-Model #4301

Full Porch Model only

Without Porch Model only

## 2 Bedroom, 2 Bath, 800 sq ft

Price Includes: Set-up • A/C & Heat • Carport • Skirting • Driveway • Storage Shed

\$**110,995**...

\$108,995.

## Included Features Plan #4301:

2 Bedrooms 2 Baths Storage Shed Central A/C & Heat Kitchen Island Pendant Lights Carport Driveway Steps & Railings Pre-Plumbed for Washer Dryer Drywall Stainless Steel Appliances Enclosed Shower in Master Bathroom Porch (on lot 507 only) 12 Month Limited Warranty